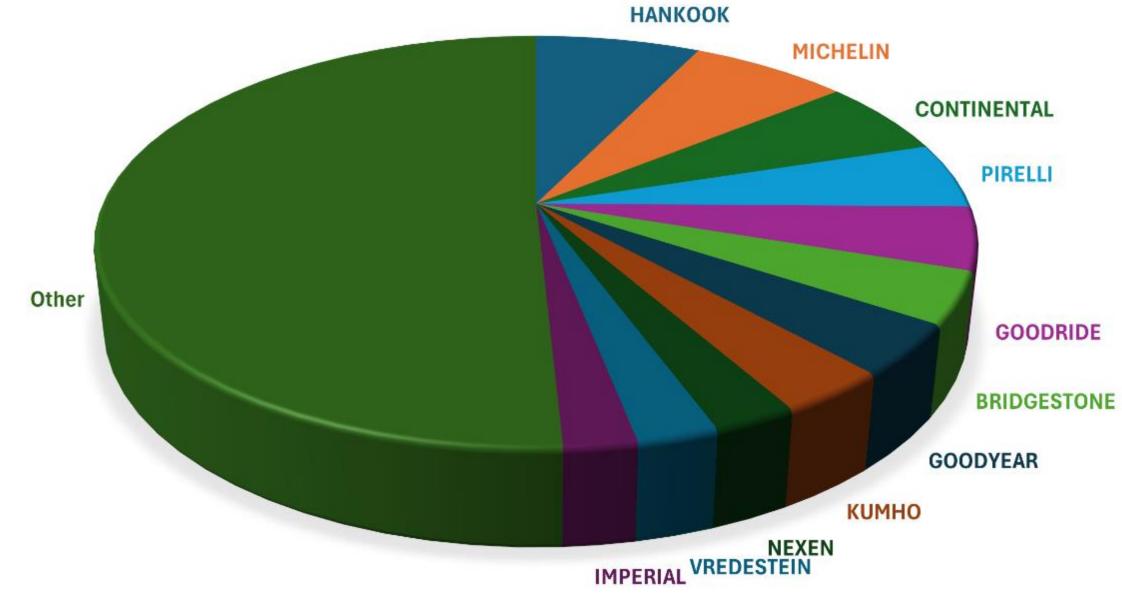

### Last year We sold over 270 different brands of tires and rims

<u>\_</u>

/\_