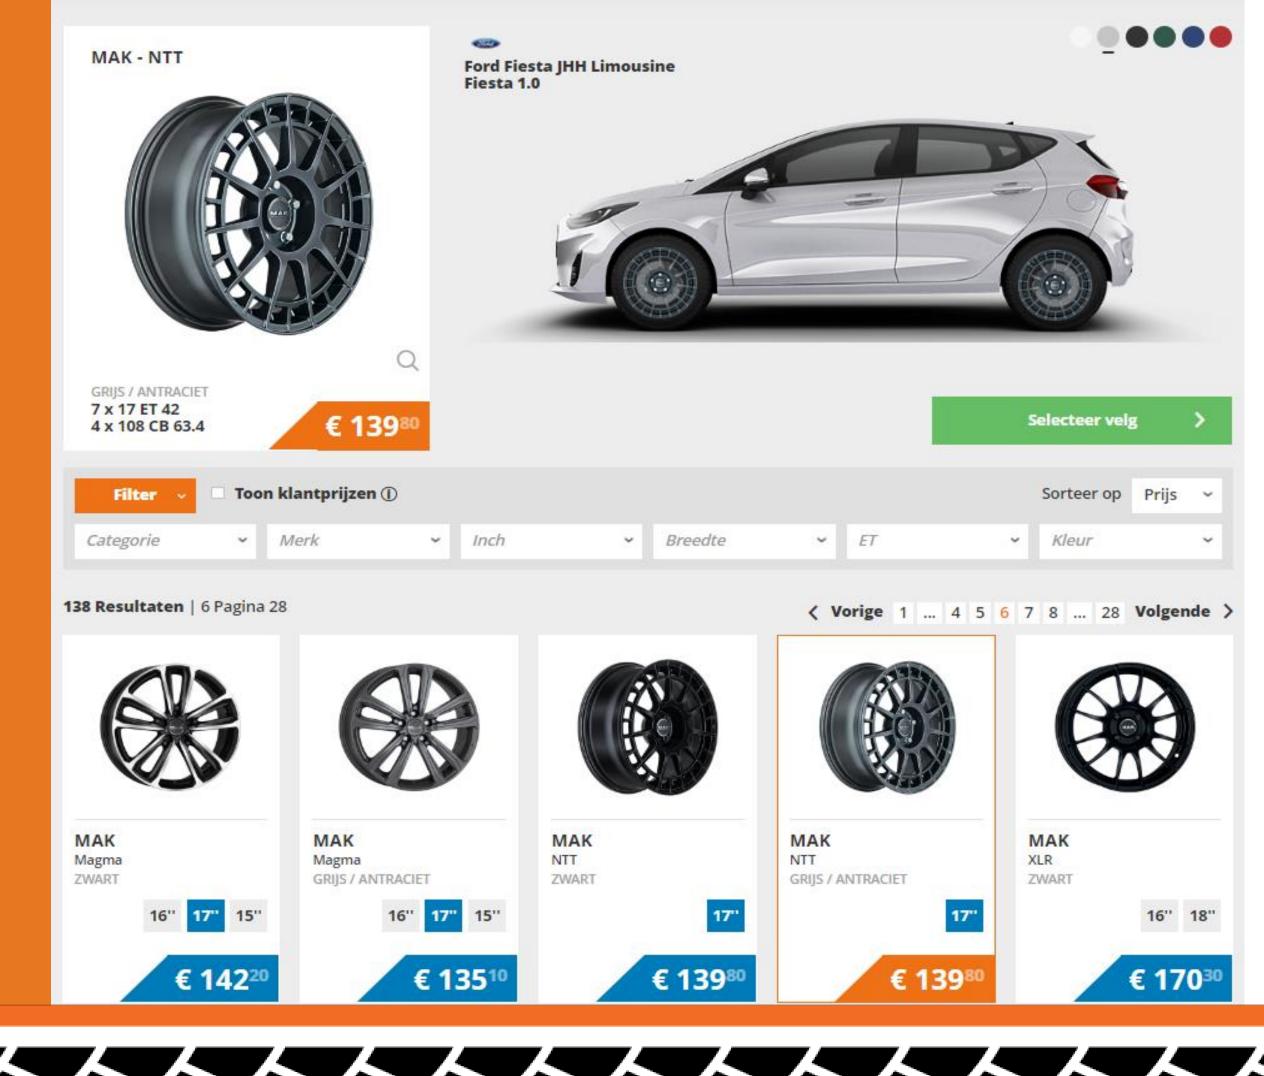

### Velgenconfigurator

| op kenteken () | 22 X 1                          |                             |                                |
|----------------|---------------------------------|-----------------------------|--------------------------------|
| 12-AB-AB       | STAP 1<br>SELECTEER UW VOERTUIG | STAP 2<br>SELECTEER UW VELG | STAP 3<br>PLAATS UW BESTELLING |
| 11 - 15<br>-   |                                 |                             |                                |
| teer voertuig  |                                 |                             |                                |
| 1 Merk         | 2 Model                         | 3 Type                      | 4 Type/Bouwjaar                |
| Adria          |                                 |                             |                                |
| Aiways         |                                 |                             |                                |
| 🌐 Alfa Romeo   |                                 |                             |                                |
| CCC Audi       |                                 |                             |                                |
| Bentley        |                                 |                             |                                |
| BMW            |                                 |                             |                                |
| B-ON           |                                 |                             |                                |
| Sürstner       |                                 |                             |                                |
| ≡√⇒ BYD        |                                 |                             |                                |
|                |                                 |                             |                                |

## About us

Online Rim Configurator With a choice of more than 4500 steel and alloy rims.

### **Rim configurator!**

Our Wheel configurator is ready!

Check it out right here!

Address

Tyres in Stock UK Ltd. 843 Finchley Road NW11 8NA London The United Kingdom

Contact

+44 (0)2035147687

E-mail: info@tyresinstock.uk